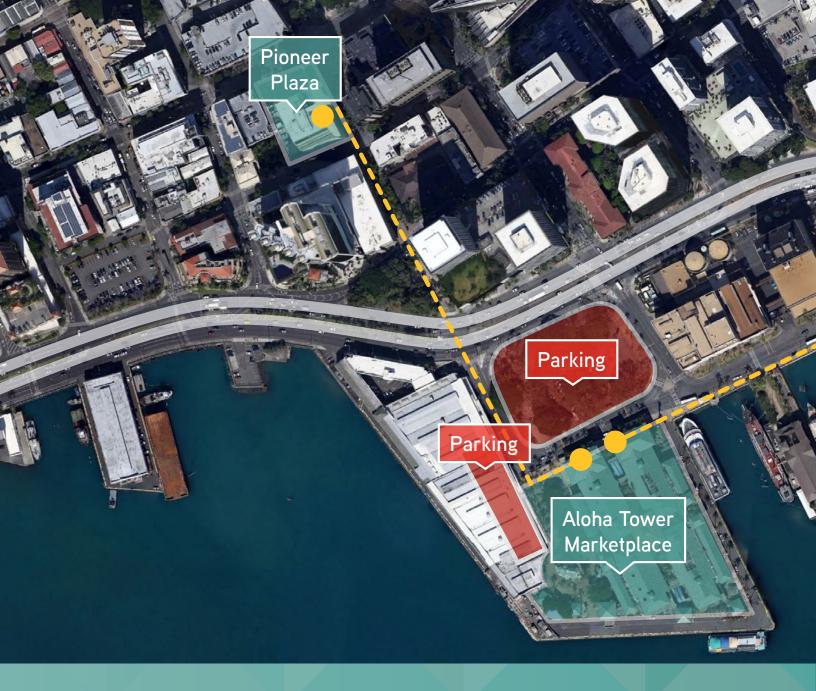

## ALOHA TOWER MARKETPLACE

Aloha Tower Marketplace is an iconic Hawaii landmark that sits along the Honolulu Harbor. Comprised of four main buildings, this mixed-use residential and commercial center is the new home of the world class Hawaii Pacific University. Parking at the historic center is over 700 vehicles and offers other convenient services like valet parking, TheCab, Biki, and Carshare programs.