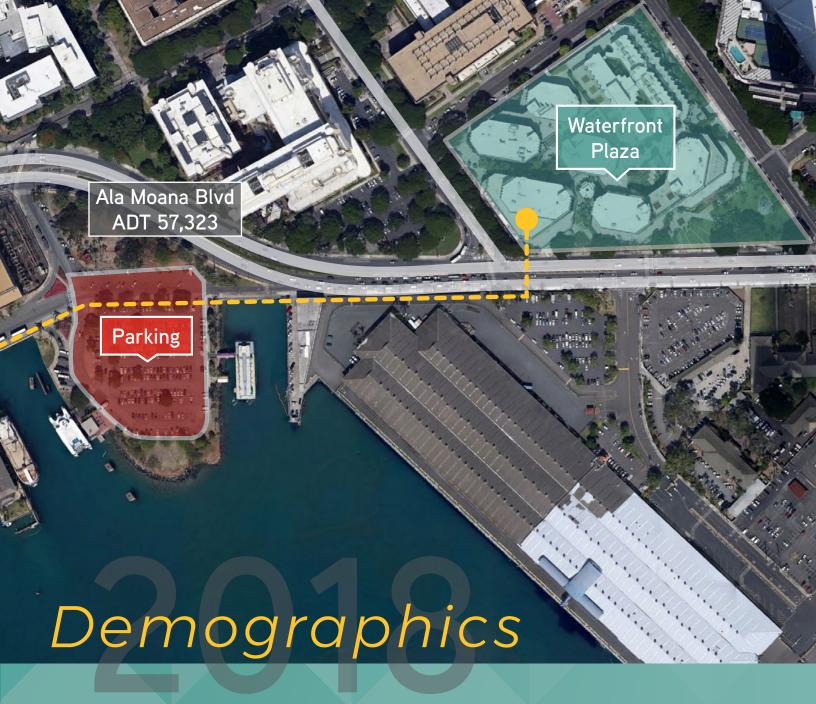

## ALOHA TOWER MARKETPLACE

Aloha Tower Marketplace is an iconic Hawaii landmark that sits along the Honolulu Harbor. Comprised of four main buildings, this mixed-use residential and commercial center is the new home of the world class Hawaii Pacific University. Parking at the historic center is over 700 vehicles and offers other convenient services like valet parking, TheCab, Biki, and Carshare programs.

Centrally located in Honolulu's urban core, Aloha Tower Marketplace is the new gathering place for business, education and culture.

|                                       | 1-Mile   | 3-Mile   | 5- Mile           |
|---------------------------------------|----------|----------|-------------------|
| Estimated Population                  | 30,499   | 204,767  | 335,726           |
| Estimated Households                  | 14,920   | 86,728   | 135,114           |
| Estimated Average<br>Household Income | \$70,930 | \$84,994 | \$91,929          |
| Daytime Demographics                  |          |          |                   |
| Total Businesses                      | 6,618    | 15,960   | 20,895<br>310.287 |
| Total Employees                       | 89,310   | 222,543  | 310,267           |