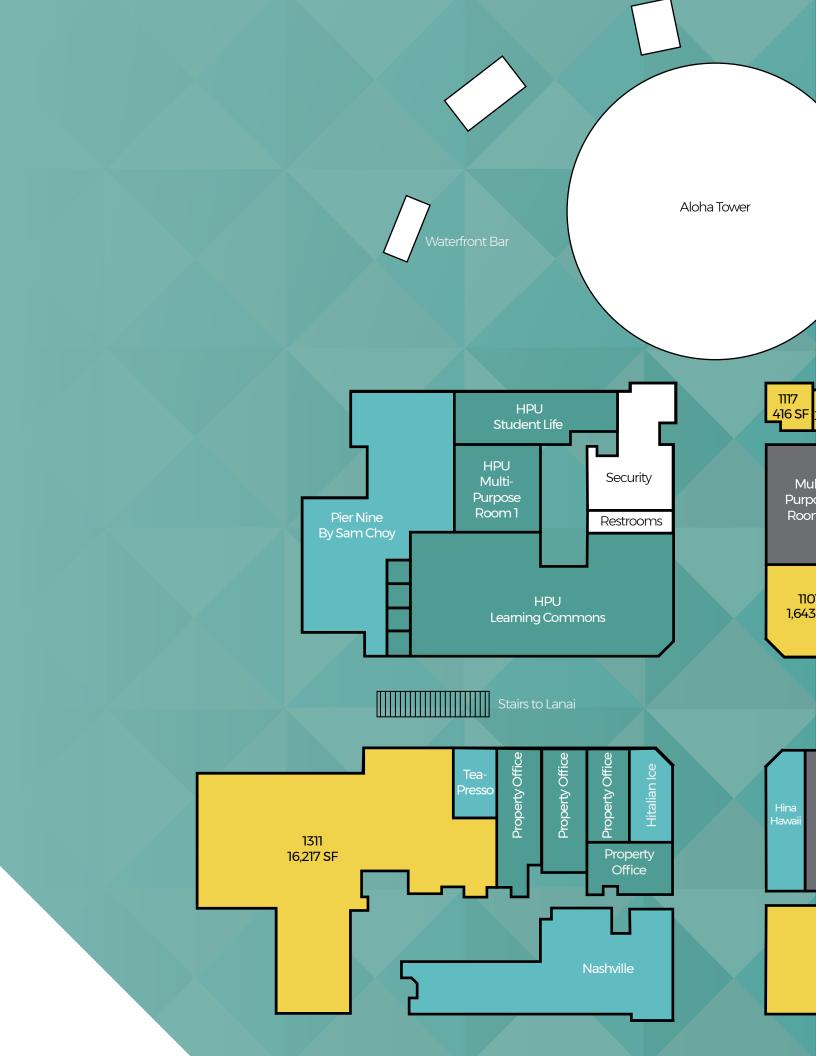

## **Property Highlights**

Area: Downtown

**Size Available**: 1101 1,643 SF 1120 492 SF 1221 1,958 SF

1117 416 SF 1121 492 SF 1222 5,249 SF 1118 380 SF 492 SF 1,179 SF 1122 2317B 2<sup>nd</sup> Floor 1119 451 SF 639 SF 1123

**1311** 16,217 SF

Building Size: 166,000 SF

Base Rent: Negotiable

Term: 3-5 years

Features & Benefits: > Prime location within Downtown Honolulu

and minutes from Waikiki

> Flexible floor plans

> Ample parking for customers