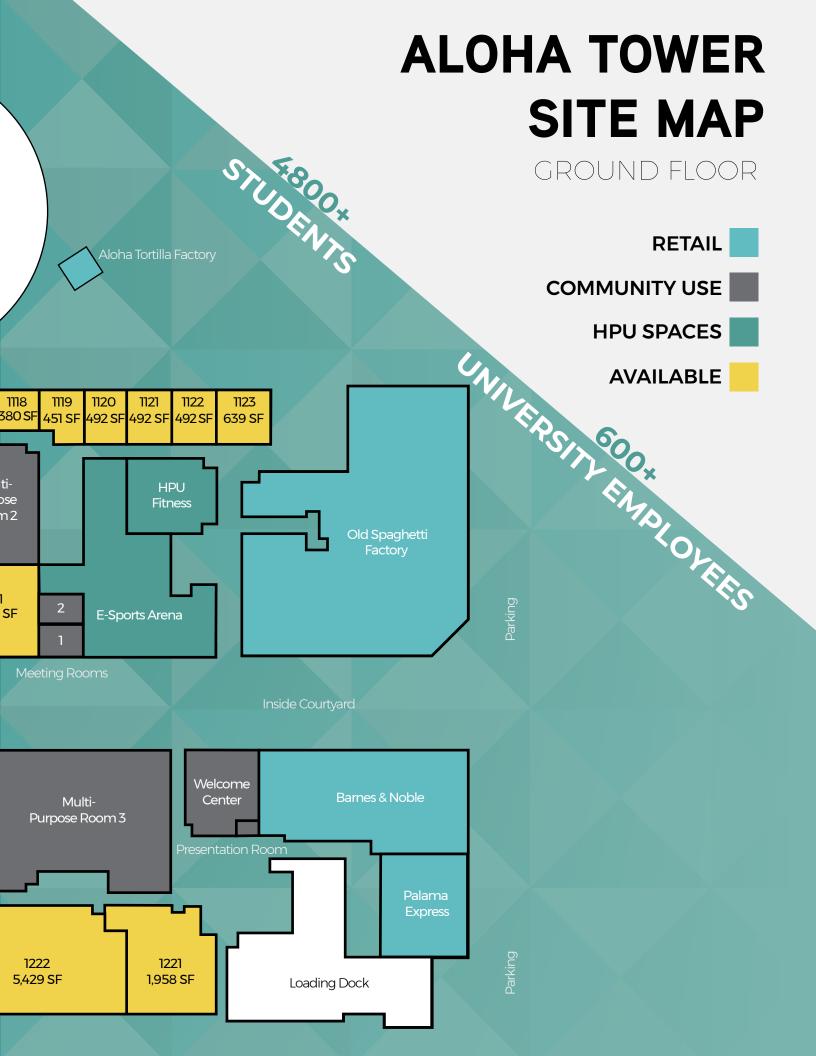

## **Property Highlights**

Area: Downtown

**Size Available**: 1101 1,643 SF 1120 492 SF 1221 1,958 SF

1117 416 SF 1121 492 SF 1222 5,249 SF 1118 380 SF 492 SF 1,179 SF 1122 2317B 2<sup>nd</sup> Floor 1119 451 SF 639 SF 1123

**1311** 16,217 SF

Building Size: 166,000 SF

Base Rent: Negotiable

Term: 3-5 years

Features & Benefits: > Prime location within Downtown Honolulu

and minutes from Waikiki

> Flexible floor plans

> Ample parking for customers

> Anchored by Old Spaghetti Factory

> Over 950 University employees and

residents

EMALIA PIETSCH (S)
Retail Services Division

emalia.pietsch@colliers.com