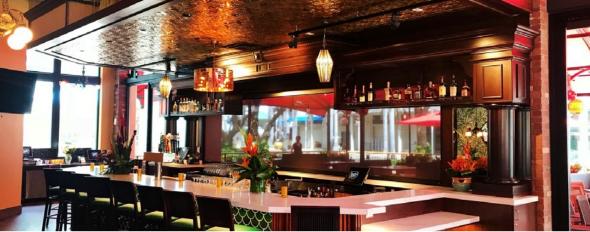

## ALOHA TOWER MARKETPLACE

Aloha Tower Marketplace is an iconic Hawaii landmark that sits along the Honolulu Harbor. Comprised of four main buildings, this mixed-use residential and commercial center is the new home of the world class Hawaii Pacific University. Parking at the historic center is over 700 vehicles and offers other convenient services like valet parking, TheCab, Biki, and Carshare programs.

## **Property Highlights**

Area: Downtown

**Size Available**: 1101 1,643 SF 1120 492 SF 1221 1,958 SF

1117 416 SF 1121 492 SF 1222 5,249 SF 1118 380 SF 492 SF 1,179 SF 1122 2317B 2<sup>nd</sup> Floor 1119 451 SF 639 SF 1123

**1311** 16,217 SF

Building Size: 166,000 SF

Base Rent: Negotiable

Term: 3-5 years

Features & Benefits: > Prime location within Downtown Honolulu

and minutes from Waikiki

> Flexible floor plans

> Ample parking for customers