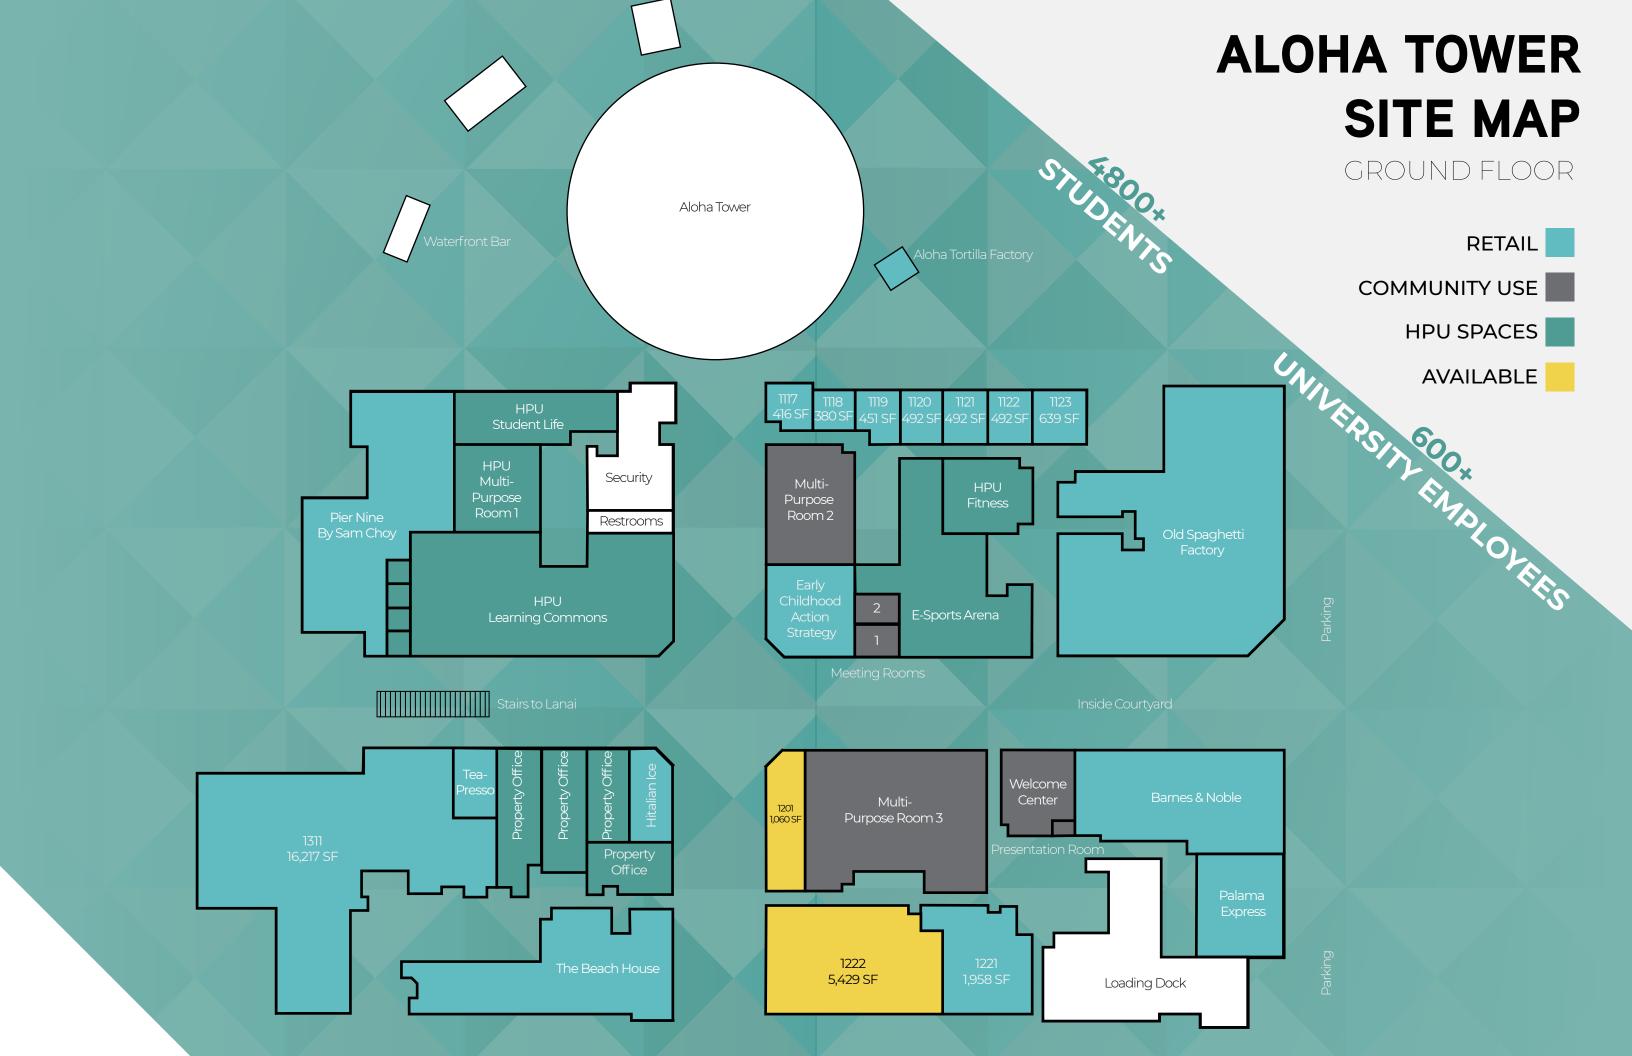

## **Property Highlights**

Area: Downtown

Size Available: 1201 1,060 SF

**1222** 5,249 SF **2317B** 1,179 SF 2<sup>nd</sup> Floor

Building Size: 166,000 SF
Base Rent: Negotiable
Term: 3-5 years

Features & Benefits: > Prime location within Downtown Honolulu

and minutes from Waikiki

> Flexible floor plans

- > Ample parking for customers
- > Anchored by Old Spaghetti Factory
- > Over 950 University employees and

residents