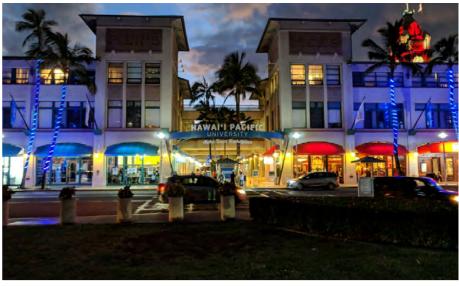

## ALOHA TOWER MARKETPLACE

Aloha Tower Marketplace is an iconic Hawaii landmark that sits along the Honolulu Harbor. Comprised of four main buildings, this mixed-use residential and commercial center is the new home of the world class Hawaii Pacific University. Parking at the historic center is over 700 vehicles and offers other convenient services like valet parking, TheCab, Biki, and Carshare programs.

Centrally located in Honolulu's urban core, Aloha Tower Marketplace is the new gathering place for business, education and culture.

|  |                                       | 1-Mile   | 3-Mile    | 5- Mile   |
|--|---------------------------------------|----------|-----------|-----------|
|  |                                       | 26.160   | 207 401   | 222.020   |
|  | Estimated Population                  | 36,140   | 207,401   | 332,929   |
|  | Estimated Households                  | 16,967   | 84,362    | 131,238   |
|  | Estimated Average<br>Household Income | \$91,863 | \$101,972 | \$107,944 |
|  | Daytime Demographics                  |          |           |           |
|  | Total Employees                       | 83.405   | 201,283   | 283,062   |
|  | Total Residents                       | 18,861   | 103,956   | 168,518   |

## **Property Highlights**

Area: Downtown

Size Available: 1201 1,060 SF

**1222** 5,249 SF **2317B** 1,179 SF 2<sup>nd</sup> Floor

Building Size: 166,000 SF
Base Rent: Negotiable
Term: 3-5 years

Features & Benefits: > Prime location within Downtown Honolulu

and minutes from Waikiki

> Flexible floor plans

- > Ample parking for customers
- > Anchored by Old Spaghetti Factory
- > Over 950 University employees and

residents