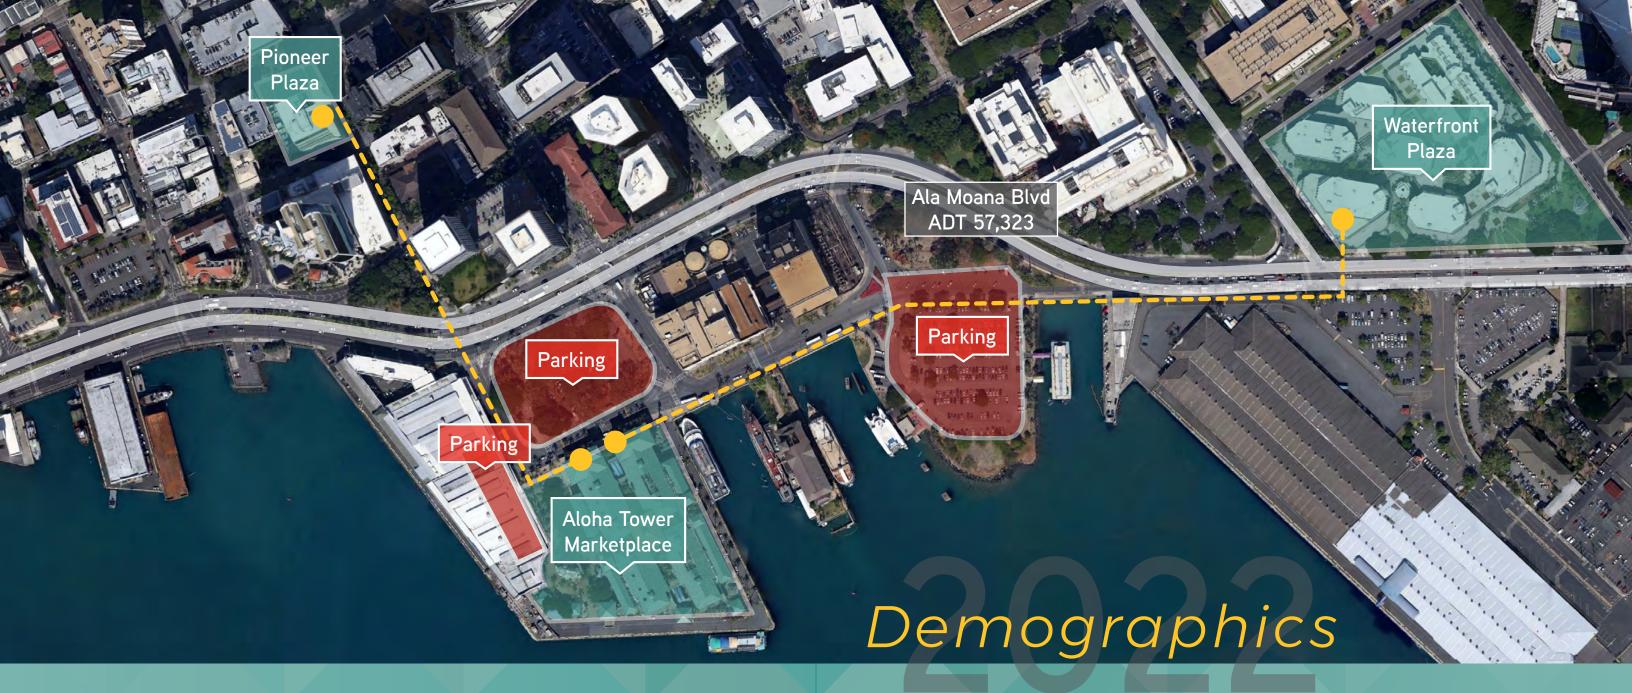

## ALOHA TOWER MARKETPLACE

Aloha Tower Marketplace is an iconic Hawaii landmark that sits along the Honolulu Harbor. Comprised of four main buildings, this mixed-use residential and commercial center is the new home of the world class Hawaii Pacific University. Parking at the historic center is over 700 vehicles and offers other convenient services like valet parking, TheCab, Biki, and Carshare programs.

Centrally located in Honolulu's urban core, Aloha Tower Marketplace is the new gathering place for business, education and culture.

|  |                                       | 1-Mile   | 3-Mile    | 5- Mile   |
|--|---------------------------------------|----------|-----------|-----------|
|  |                                       | 26.160   | 207 401   | 222.020   |
|  | Estimated Population                  | 36,140   | 207,401   | 332,929   |
|  | Estimated Households                  | 16,967   | 84,362    | 131,238   |
|  | Estimated Average<br>Household Income | \$91,863 | \$101,972 | \$107,944 |
|  | Daytime Demographics                  |          |           |           |
|  | Total Employees                       | 83.405   | 201,283   | 283,062   |
|  | Total Residents                       | 18,861   | 103,956   | 168,518   |