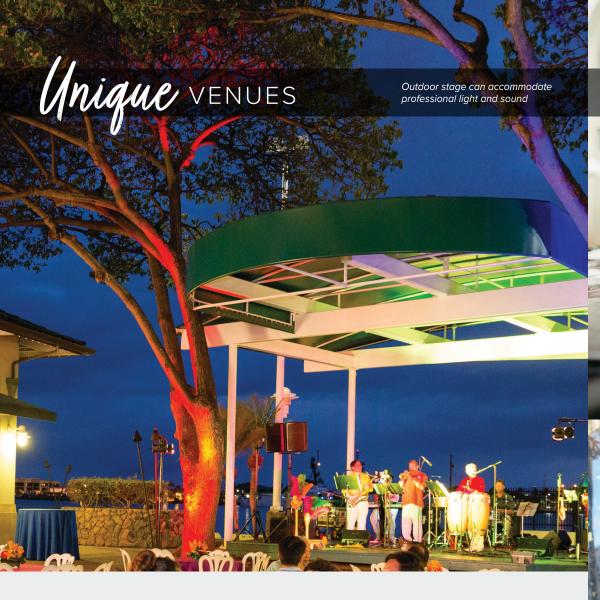

## STAGE & PROMENADE

Our Pier 9 Promenade offers 25,000 sq ft at the harbor and a performance stage capable of accomodating concert-quality audio and special-effect lighting to entertain up to 5,000 guests.