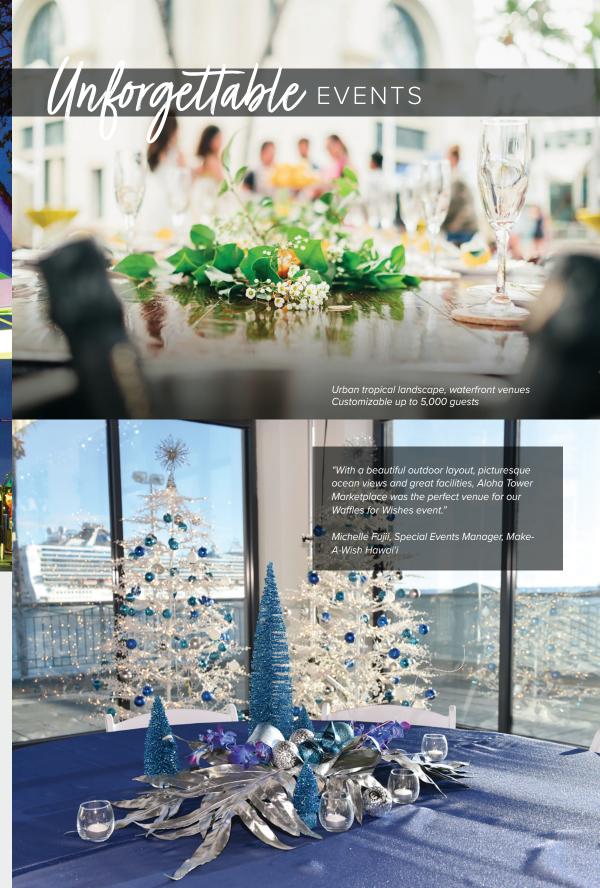

## SUNSET BALLROOM & LANAI

Between these two distinct venues, up to 700 guests can enjoy indoor/outdoor seating and socializing. Our ballroom features 28-ft vaulted ceilings and three glass walls for illuminating natural light. Our lanai offers up to 8,000 sq ft of unobstructed waterfront views. May also be rented separately.