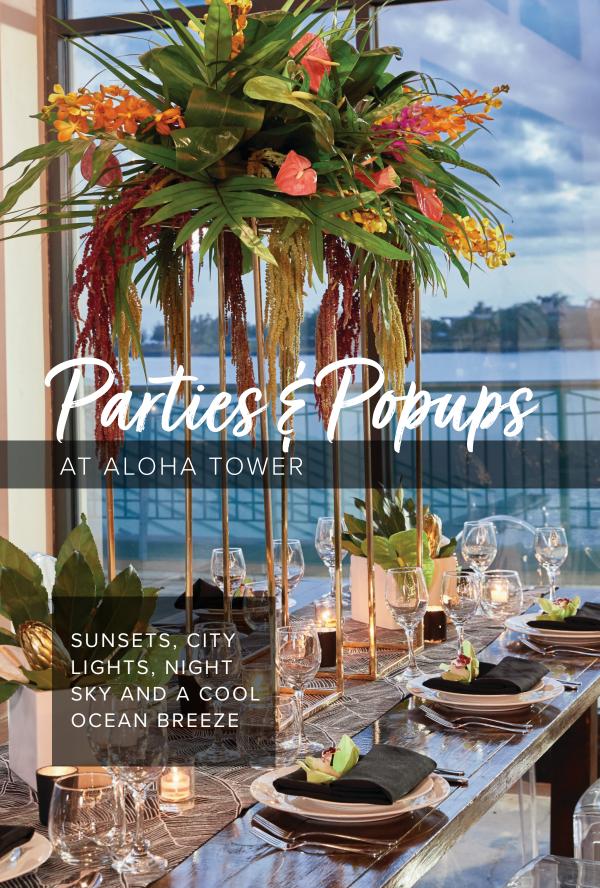

## SUNSET BALLROOM & LANAI

Between these two distinct venues, up to 700 guests can enjoy indoor/outdoor seating and socializing. Our ballroom features 28-ft vaulted ceilings and three glass walls for illuminating natural light. Our lanai offers up to 8,000 sq ft of unobstructed waterfront views. May also be rented separately.